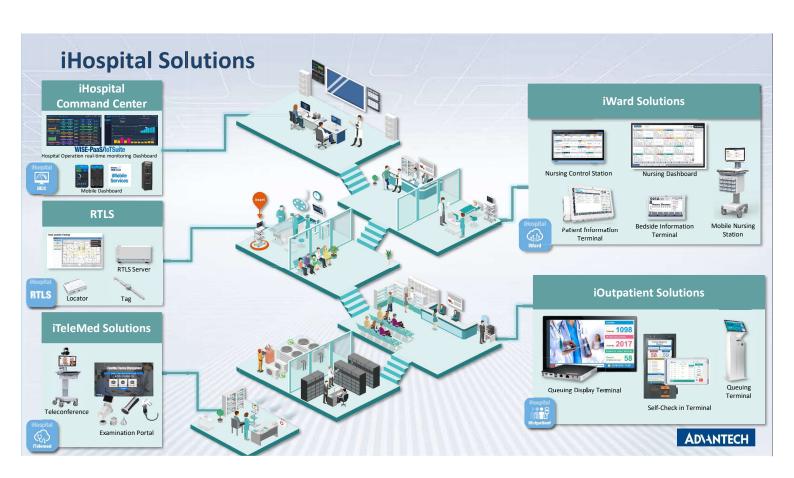

## **Worldwide Applications**

Digital Operating Room · Intensive Care Unit · Nursing Care · Medication Management · Intelligent Ward · Medical Equipment · Lab Equipment