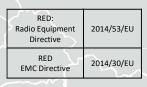

## **Healthcare IT Product Certification in EU market**

Medical Certificate (Must Have)

CE

(Future Trend)

RF (Must Have)

| 1. 7               |                                                                                                                                                  |
|--------------------|--------------------------------------------------------------------------------------------------------------------------------------------------|
| Medical EMC        | IEC 60601-1-2: 2014<br>EN 60601-1-2: 2015                                                                                                        |
| Medical MDR        | Medical Device Regulation 2017/745 EN 60801-12008 + A11 (2011 + A1 (2013 + A12 2014) EC 6/801-1-1 (2005 + CORR 1 (2008 + CORR 2) 2007 + ANT-2012 |
| Risk<br>Management | ISO14971:2007                                                                                                                                    |
| Usability          | IEC 60601-1-6, IEC62366                                                                                                                          |